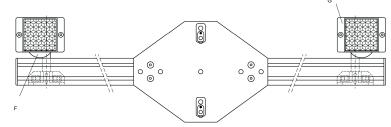

# **Dimensional Drawings**

MMS-A-1000, MMS-A-350

A = V2A-round rod 12x100 mm

B = Mounting plate

C = Alu profile

D = Cap

E = Fixing UMS 1.03

F = Fixing BT 46.1

G = Reflector TKS 50x50