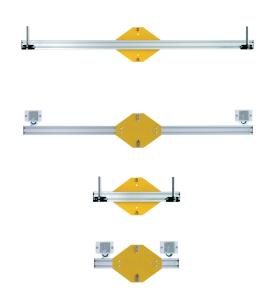

MMS can be used as vertically sliding on the UDC and DC device columns with rear-side slot, and as fixed-mounted on existing on-site columns.

Muting sensors and reflectors mounted on MMS can be positioned horizontally and vertically, and can be swiveled on the round bar brackets in a wide area.

MMS are configured for 2 muting sensors. MMS 1000 is especially used for parallel muting with crossed beams with PRK reflex light barriers.

MMS-A-350 is used either for fixing HRT light scanners for 4-sensor parallel muting or in combination with MMS-P-350 for PRK reflex light barriers, which are used as MS2 and MS3 sensors with sequential muting. The application for parallel muting with crossed beams is <u>not</u> recommended for geometrical reasons.

## **Advantages**

- · Mounting system for muting sensors
- Flexible mounting plate for attaching the MMS to the column
- Mounting of muting sensors to MMS with 12 mm-V2A-round rods
- Adjustment of sensors horizontal and vertical in a big range
- · MMS-P- includes reflectors and mounting devices

### Areas of application

Mounting of muting sensors and reflectors for freestanding UDC/DC mounting columns or on existing on-site columns.