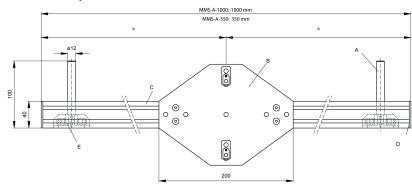

# **Dimensional Drawings**

MMS-A-1000, MMS-A-350

A = V2A-round rod 12x100 mm

B = Mounting plate

C = Alu profile

D = Cap

E = Fixing UMS 1.03

F = Fixing BT 46.1

G = Reflector TKS 50x50