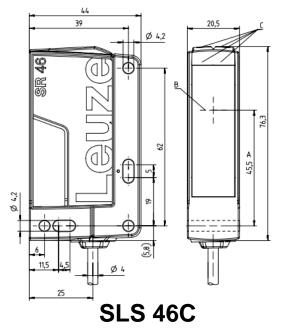

#### There is no direct 1:1 substitute

The SLS 46C series can be used as a replacement. The SLS46 C fulfills all functional requirements of the SLS 25B series. **Note the significantly larger dimensions of the SLS 46C** compared to the SLS 25B. Please check the available space in the target application.