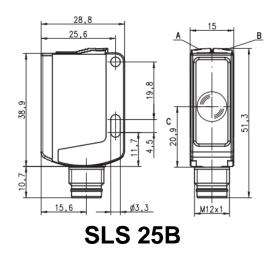

#### There is no direct 1:1 substitute

The SLS 46C series can be used as a replacement. The SLS46 C fulfills all functional requirements of the SLS 25B series. **Note the significantly larger dimensions of the SLS 46C** compared to the SLS 25B. Please check the available space in the target application.