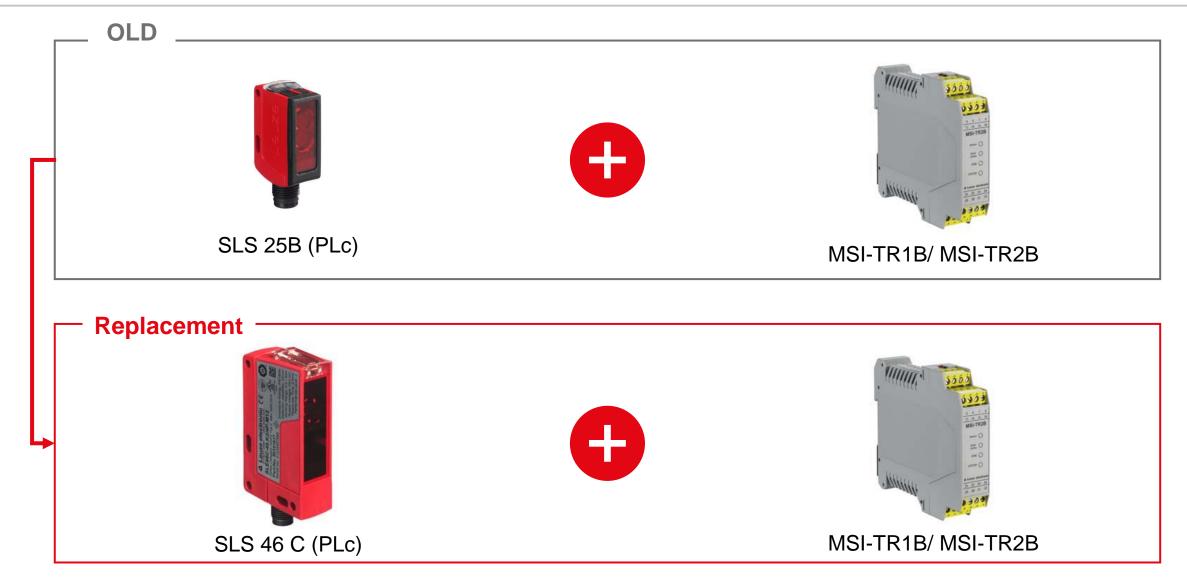

## Application Note SLS 25B Series Substitute

**The Sensor People** 

Leuze

Replacement for SLS 25B in combination with a suitable test monitoring unit MSI-TR1B/ MSI-TR2B

#### There is no direct 1:1 substitute

The SLS 46C series can be used as a replacement. The SLS46 C fulfills all functional requirements of the SLS 25B series. **Note the significantly larger dimensions of the SLS 46C** compared to the SLS 25B. Please check the available space in the target application.