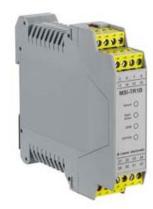

### **Optional replacements**

TRE 3

OLD:

New

MSI-TR1B

Example picture

SLS46C (Type 2)