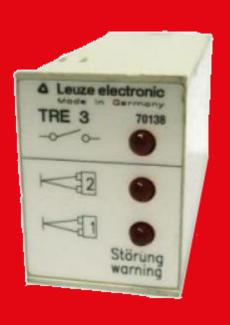

#### **General Information**

Replacement for TRE3 in combination with TLS72 / TLS85 / TRK85/4

⇒There is NO 1:1 replacement possible!

### **Optional replacements**

TRE 3

OLD:

New

MSI-TR1B

Example picture

SLS46C (Type 2)