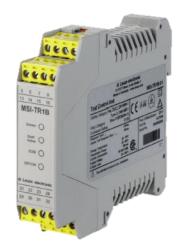

## Find the correct replacement

| Old      | New          | Description                              |
|----------|--------------|------------------------------------------|
| TNT 32   | MSI-TR1B-0x* | Only positive test pulses                |
| TNT 32/R | MSI-TR1B-0x* | possible. Automatic restart is optional. |

### **Article numbers**

| Product     | Article number | Description          |
|-------------|----------------|----------------------|
| MSI-TR1B-01 | 547958         | Screw terminal       |
| MSI-TR1B-02 | 547959         | Spring-cage terminal |