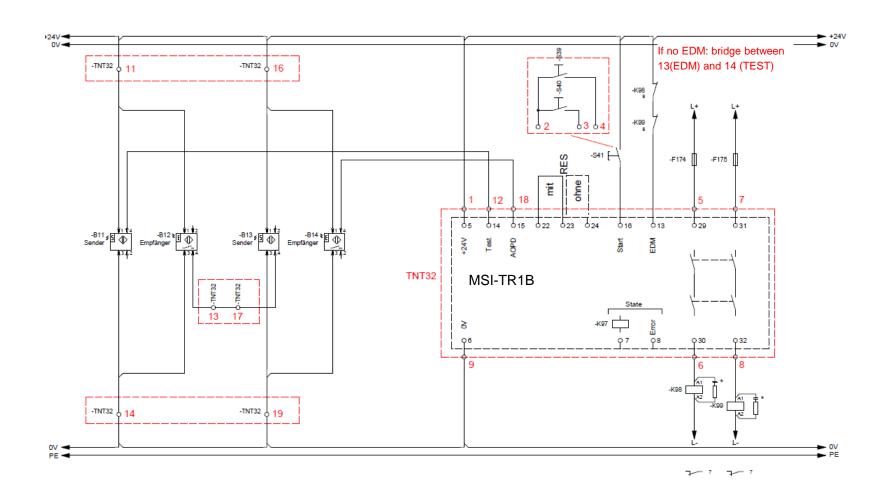

# Wiring overview

#### **Hints**

For an exchange of a TNT 32 in an existing machine, a TR1B-0x system is sufficient. The units are technical equal. The reduced performance level from PL-d to PL-c systems from the change of the standard EN / IEC 61496-1. This change is not a major change (EU 2009/104/EG)