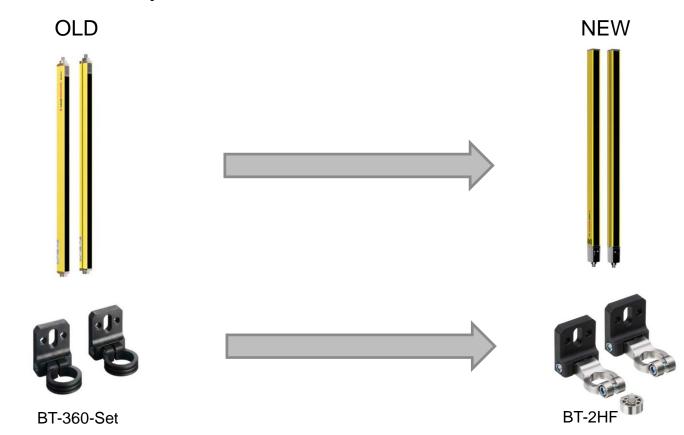

## **Mechanical adaption**

#### Note:

The hole pattern of the BT-360-Set is identical with the hole pattern of the BT-2HF.