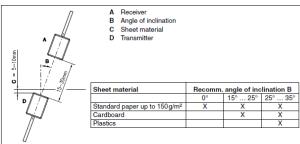

#### **NEW**

Figure 5.1: Mounting the transmitter and receiver

Figure 5.2: Recommended configuration for maximum functionality