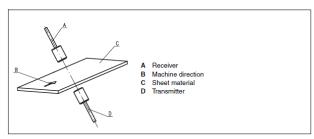

#### **NEW**

Figure 5.1: Mounting the transmitter and receiver

Figure 5.2: Recommended configuration for maximum functionality