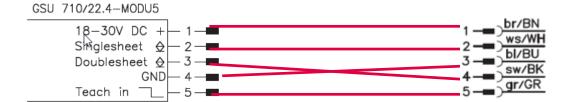

# Application Note Substitute GSU 710 / GSU 712





# Substitute GSU 710 / GSU 712



### **Mechanical adaption**

OLD



Fork sensor

## Note:

New system consist of sensor heads and amplifier

Please mount the sensor heads according to the technical description.

You need a for your application individual mounting plate which is not in scope of delivery.

#### **NEW**





Figure 5.1: Mounting the transmitter and receiver



Figure 5.2: Recommended configuration for maximum functionality



## Substitute GSU 710 / GSU 712





## Substitute GSU 710 / GSU 712

## **Electrical connection** NPN sensor types

















## Attention

#### Note:

The application report should be read as a recommendation. Additional environmental influences occurring in the real applications must be taken into account before the integration.

Our application experts will assist you during commissioning.

#### Any questions!?



Technical Hotline +49 7021 573 -110

E-Mail: service.detect@leuze.com



## Did you know...

#### ...WE KEEP YOU SUPPLIED WORLDWIDE

#### On-Site service, repairs and device replacement service



- FAST ASSISTANCE DURING START-UP
- FAST HELP WORLDWIDE
- IN THE CASE OF EMERGENCY WE ARE AVAILABLE AROUND THE CLOCK



For emergencies, the Leuze electronic On-Call Service is available to you around the clock at +497021573 - 0.



Headquarters
Leuze electronic GmbH + Co. KG
In der Braike 1, 73