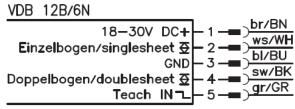

# Application Note Substitute GSU 710 / GSU 712





# Substitute GSU 710 / GSU 712



### **Mechanical adaption**

OLD



Fork sensor

## Note:

New system consist of sensor heads and amplifier

Please mount the sensor heads according to the technical description.

You need a for your application individual mounting plate which is not in scope of delivery.

#### **NEW**





Figure 5.1: Mounting the transmitter and receiver



Figure 5.2: Recommended configuration for maximum functionality



## Substitute GSU 710 / GSU 712





## Substitute GSU 710 / GSU 712

## **Electrical connection** NPN sensor types

















## Attention

#### Note:

The application report should be read as a recommendation. Additional environmental influences occurring in the real applications must be taken into account before the integration.

Our application experts will assist you during commissioning.

#### Any questions!?



Technical Hotline +49 7021 573 -110

E-Mail: service.detect@leuze.com



## Did you know...

#### ...WE KEEP YOU SUPPLIED WORLDWIDE

#### On-Site service, repairs and device replacement service



- FAST ASSISTANCE DURING START-UP
- FAST HELP WORLDWIDE
- IN THE CASE OF EMERGENCY WE ARE AVAILABLE AROUND THE CLOCK



For emergencies, the Leuze electronic On-Call Service is available to you around the clock at +497021573 - 0.



Headquarters
Leuze electronic GmbH + Co. KG
In der Braike 1, 73277