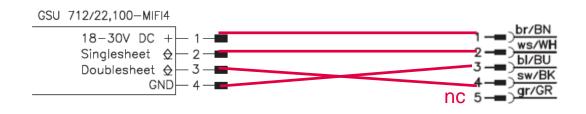

# Application Note Substitute GSU 710 / GSU 712





# Substitute GSU 710 / GSU 712



### **Mechanical adaption**

OLD



Fork sensor

## Note:

New system consist of sensor heads and amplifier

Please mount the sensor heads according to the technical description.

You need a for your application individual mounting plate which is not in scope of delivery.

#### **NEW**





Figure 5.1: Mounting the transmitter and receiver



Figure 5.2: Recommended configuration for maximum functionality



## Substitute GSU 710 / GSU 712





## Substitute GSU 710 / GSU 712

## **Electrical connection** NPN sensor types

















## Attention

#### Note:

The application report should be read as a recommendation. Additional environmental influences occurring in the real applications must be taken into account before the integration.

Our application experts will assist you during commissioning.

#### Any questions!?



Technical Hotline +49 7021 573 -110

E-Mail: service.detect@leuze.com



## Did you know...

#### ...WE KEEP YOU SUPPLIED WORLDWIDE

#### On-Site service, repairs and device replacement service



- FAST ASSISTANCE DURING START-UP
- FAST HELP WORLDWIDE
- IN THE CASE OF EMERGENCY WE ARE AVAILABLE AROUND THE CLOCK



For emergencies, the Leuze electronic On-Call Service is available to you around the clock at +497021573 - 0.



Headquarters
Leuze electronic GmbH + Co. KG
In der Braike 1, 73277 Ow