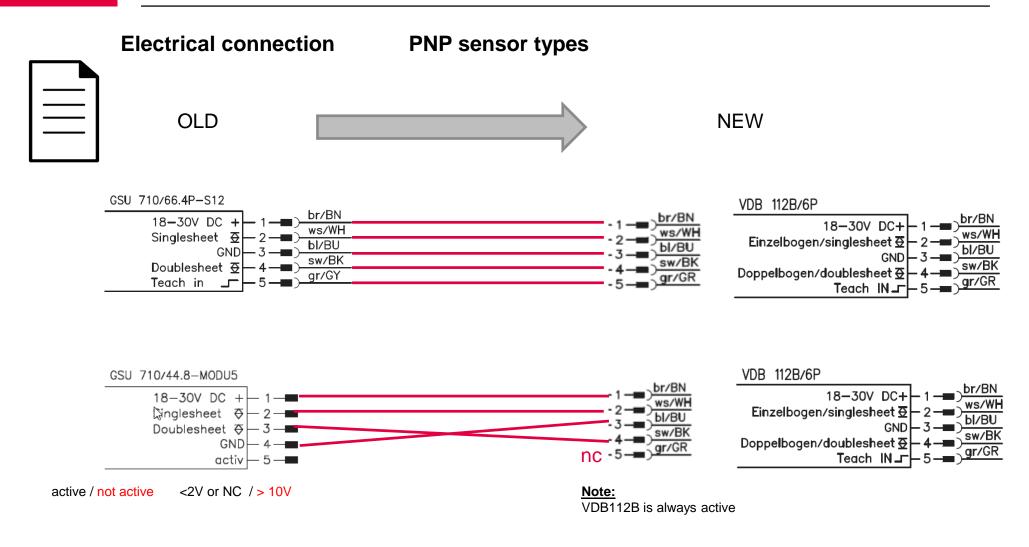

# Application Note Substitute GSU 710 / GSU 712





# Substitute GSU 710 / GSU 712



### **Mechanical adaption**

OLD



Fork sensor

## Note:

New system consist of sensor heads and amplifier

Please mount the sensor heads according to the technical description.

You need a for your application individual mounting plate which is not in scope of delivery.

#### **NEW**





Figure 5.1: Mounting the transmitter and receiver



Figure 5.2: Recommended configuration for maximum functionality



## Substitute GSU 710 / GSU 712





## Substitute GSU 710 / GSU 712

## **Electrical connection** NPN sensor types

















## Attention

#### Note:

The application report should be read as a recommendation. Additional environmental influences occurring in the real applications must be taken into account before the integration.

Our application experts will assist you during commissioning.

#### Any questions!?



Technical Hotline +49 7021 573 -110

E-Mail: service.detect@leuze.com



## Did you know...

#### ...WE KEEP YOU SUPPLIED WORLDWIDE

#### On-Site service, repairs and device replacement service



- FAST ASSISTANCE DURING START-UP
- FAST HELP WORLDWIDE
- IN THE CASE OF EMERGENCY WE ARE AVAILABLE AROUND THE CLOCK



For emergencies, the Leuze electronic On-Call Service is available to you around the clo