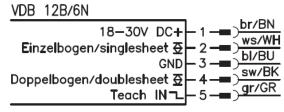

# Application Note Substitute GSU 710 / GSU 712





# Substitute GSU 710 / GSU 712



### **Mechanical adaption**

OLD



Fork sensor

## Note:

New system consist of sensor heads and amplifier

Please mount the sensor heads according to the technical description.

You need a for your application individual mounting plate which is not in scope of delivery.

#### **NEW**





Figure 5.1: Mounting the transmitter and receiver



Figure 5.2: Recommended configuration for maximum functionality



## Substitute GSU 710 / GSU 712





## Substitute GSU 710 / GSU 712

## **Electrical connection** NPN sensor types

















## Attention

#### Note:

The application report should be read as a recommendation. Additional environmental influences occurring in the real applications must be taken into account before the integration.

Our application experts will assist you during commissioning.

#### Any questions!?



Technical Hotline +49 7021 573 -110

E-Mail: service.detect@leuze.com



## Did you know...

#### ...WE KEEP YOU SUPPLIED WORLDWIDE

#### On-Site service, repairs and device replacement service



- FAST ASSISTANCE DURING START-UP
- FAST HELP WORLDWIDE
- IN THE CASE OF EMERGENCY WE ARE AVAILABLE AROUND THE CLOCK



For emergencies, the Leuze electronic On-Call Service is available to you around the clock at +497021573 - 0.



Headquarters
Leuze electronic GmbH + Co. KG
In der Braike 1, 73277 Owen